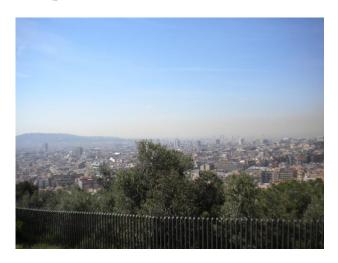

## Skyline drawing

| Target group      | 4-5 years old                                                                                                                                                                                                                                                                                                           |
|-------------------|-------------------------------------------------------------------------------------------------------------------------------------------------------------------------------------------------------------------------------------------------------------------------------------------------------------------------|
| Material          | Paper                                                                                                                                                                                                                                                                                                                   |
|                   | Black pens                                                                                                                                                                                                                                                                                                              |
|                   | A nice part of a city seen from the top of a hill or a building                                                                                                                                                                                                                                                         |
| <u>Procedure</u>  | Draw just the skyline of all the buildings in one line.                                                                                                                                                                                                                                                                 |
| <u>Variations</u> | Give some more instructions. Each child needs to draw just a part of the skyline. At the end you put all parts together.                                                                                                                                                                                                |
|                   | In the kindergarden you hang it on a wall and if possible you visit the big buildings from the city which you can see very good on the skyline picture. Like some towers, churches, etc. There you can make some photos of the buildings and pin them on the wall with an arrow to the building on the skyline picture. |

| <u>Aims</u> | See the skyline of a city. And take a better look at its specific forms.                   |
|-------------|--------------------------------------------------------------------------------------------|
| Comments    | If possible choose a place where you can look 360° and make a whole round skyline picture. |